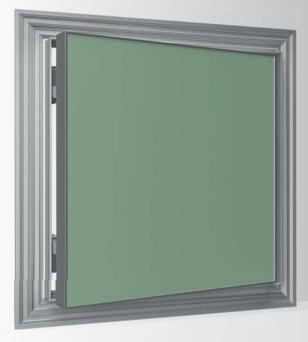

ium profiles and by stamped reinforced corners guarantees high mechanical resistance in all circumstances.

# Simplicity

The construction with removable door leaf adapted for easy installation in connection with the gluing of plasterboard, without the need to use filler on its surface, will speed up your work.

# Versatility

The access panel can be additionally equipped with a silicon seal in order to increase its resistance to the penetration of dust, moisture and improve their acoustic reduction.



# Elegance

Opening mechanism completely hidden inside the door and the slim line of the aluminium frame allows the access panel undisturbedly blend in with any surroundings.

# Quality

Smooth-running push locks and steel hinges guarantee long and trouble--free use.

## www.profifix.eu





# **Access panel US GKBi** 12,5mm