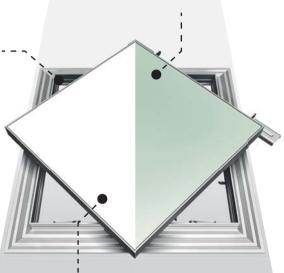

Plasterboard **GKBi** - green impregnated board intended for use in damp areas (e.g. bathrooms).

Plasterboard **GKB** - standard white board intended for use in ordinary rooms or spaces.

# 

**Access panel US GKB** 12,5mm

# **Access panel US GKBi** 12,5mm