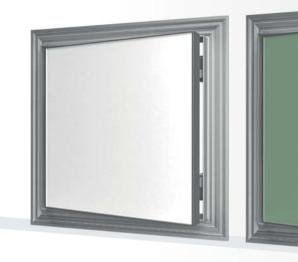

# Simplicity

The construction with removable door leaf adapted for easy installation in connection with the gluing of plasterboard, without the need to use filler on its surface, will speed up your work.

# Elegance

Opening mechanism completely hidden inside the door and the slim line of the aluminium frame allows the access panel undisturbedly blend in with any surroundings.